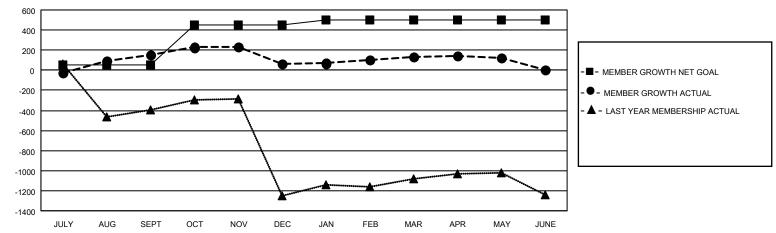

## GOALS AND ACTUAL MEMBERS CUMULATIVE

| DROPPED CLUBS: 8 |     | 104 CLUBS OF 150 ADDED 1 OR<br>MORE NEW MEMBERS | GENDER DISTRIBUTION                   |                |  |
|------------------|-----|-------------------------------------------------|---------------------------------------|----------------|--|
|                  |     | WORL NEW WEWDERO                                | MALE                                  | 3,228 (67.38%) |  |
|                  |     |                                                 | FEMALE                                | 1,562 (32.60%) |  |
| DROPPED MEMBERS  |     |                                                 | NON BINARY                            | 0 (0.00%)      |  |
|                  |     |                                                 | PREFER NOT TO ANSWER                  | 1 (0.02%)      |  |
| DECEASED         | 11  |                                                 |                                       | ,              |  |
| CLUB CANCELLED   | 102 | CLICK HERE FOR CUMULATIVE                       | TOTAL FAMILY UNIT MEMBERS             | 3,493          |  |
| OTHER            | 439 | MEMBERSHIP DATA                                 |                                       |                |  |
| TOTAL            | 552 |                                                 | FAMILY MEMBERS PAYING HALF DUES 2,158 |                |  |
|                  |     |                                                 |                                       |                |  |