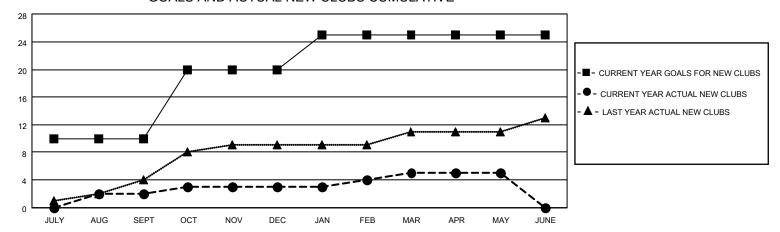

MONTHLY MEMBERSHIP PROGRESS REPORT

LOCATION INDIA District 324 J Results as of: 5/31/2023

| Clubs RESULTS FOR 2022-2023 |    |   |   | Members RESULTS FOR 2022-2023 |     |     |     |
|-----------------------------|----|---|---|-------------------------------|-----|-----|-----|
|                             |    |   |   |                               |     |     |     |
| JULY/AUG/SEPT               | 10 | 2 | 1 | JULY/AUG/SEPT                 | 50  | 346 | 181 |
| OCT/NOV/DEC                 | 10 | 1 | 3 | OCT/NOV/DEC                   | 400 | 152 | 226 |
| JAN/FEB/MAR                 | 5  | 2 | 3 | JAN/FEB/MAR                   | 50  | 136 | 59  |
| APR/MAY/JUNE                | 0  | 0 | 1 | APR/MAY/JUNE                  | 0   | 83  | 86  |

## GOALS AND ACTUAL NEW CLUBS CUMULATIVE



## GOALS AND ACTUAL MEMBERS CUMULATIVE



| DROPPED CLUBS: 8 |     | 104 CLUBS OF 150 ADDED 1 OR<br>MORE NEW MEMBERS | GENDER DISTRIBUTION                   |                |  |
|------------------|-----|-------------------------------------------------|---------------------------------------|----------------|--|
|                  |     | WORL NEW WEWDERO                                | MALE                                  | 3,228 (67.38%) |  |
|                  |     |                                                 | FEMALE                                | 1,562 (32.60%) |  |
| DROPPED MEMBERS  |     |                                                 | NON BINARY                            | 0 (0.00%)      |  |
|                  |     |